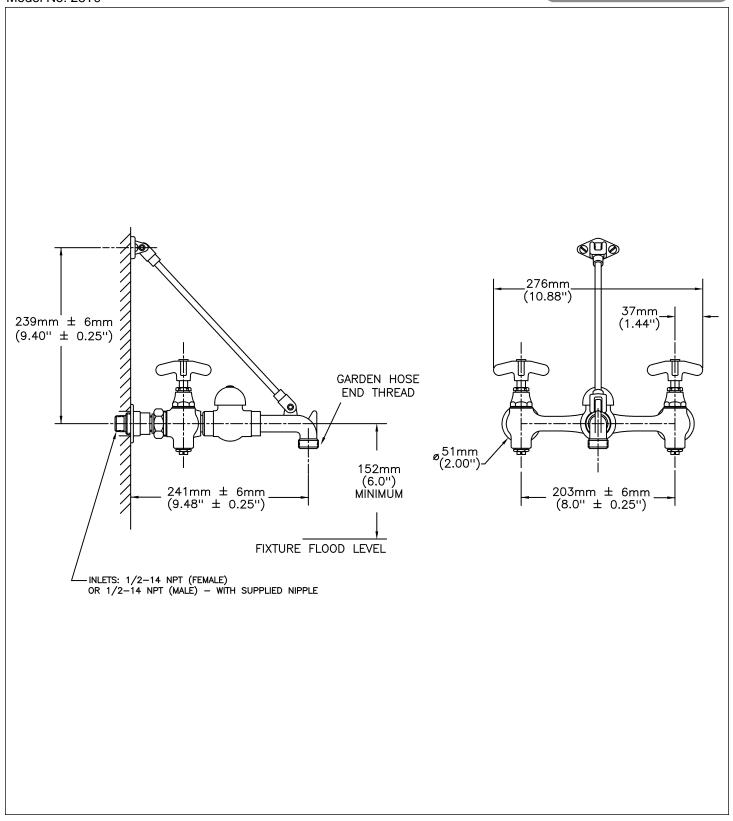

## **Sink Faucet Wallmount**

Rough chrome plated cast brass wallmount service sink faucet 203mm(8") centers integral stops inline vacuum breaker hose end spout wall brace color indexed metal cross handles pail hook

## SPECIFICATION:

- 203mm (8") centers
- Centers adjustable from 7.75" to 8.25" unless AC option selected
- Two handles
- Heavy duty cast brass wallmount service sink faucet with integral stops
- Rough chrome plated finish
- Pail hook
- Inline vacuum breaker
- · Hose end spout
- Wall brace
- Compression structures
- Color indexed metal cross handles