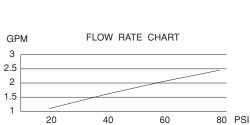

# **SPECIFICATIONS**

## SINGLE HANDLE BAR/CONVENIENCE SINK FAUCET

### Description

- Two function pull down head
- Durable ceramic disc cartridge drip-free guaranteed!
- Single hole mount
- Fits 1 3/8" to 1 1/2" diameter mounting hole

#### Flow & Valving

See Chart

#### **Standards**

- ASME A112.18.1
- CSA B125
- NSF 61-9
- Listed IAPMO/UPC
- Energy policy act of 1992
- ADA Accessibility Guidelines for Buildings and Facilities - 4.27.4 Controls and Mechanisms

#### Warranty

Danze products are covered by a manufacturer's limited "lifetime" warranty for manufacturing defects.







#### Available Colors & Finish

 Chrome Stainless Steel (SS)





Danze, Inc., 2500 Internationale Parkway, Woodridge, IL 60517, USA WWW.DANZE.COM