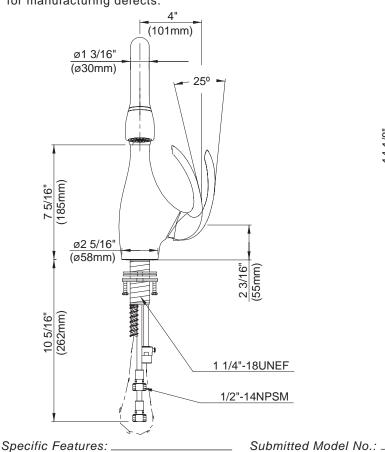

### Description

- Two function pull down head
- Durable ceramic disc cartridge drip-free guaranteed!
- Single hole mount
- Fits 1 3/8" to 1 1/2" diameter mounting hole

#### **Standards**

- ASME A112.18.1
- CSA B125
- NSF 61-9
- Listed IAPMO/UPC
- Energy policy act of 1992
- ADA Accessibility Guidelines for Buildings and Facilities - 4.27.4 Controls and Mechanisms