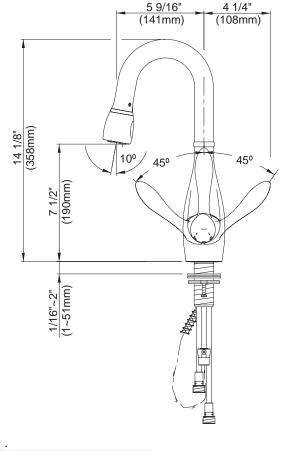

### Description

- Two function pull down head
- Durable ceramic disc cartridge drip-free guaranteed!
- Single hole mount
- Fits 1 3/8" to 1 1/2" diameter mounting hole

#### **Standards**

- ASME A112.18.1
- CSA B125
- NSF 61-9
- Listed IAPMO/UPC
- Energy policy act of 1992
- ADA Accessibility Guidelines for Buildings and Facilities - 4.27.4 Controls and Mechanisms