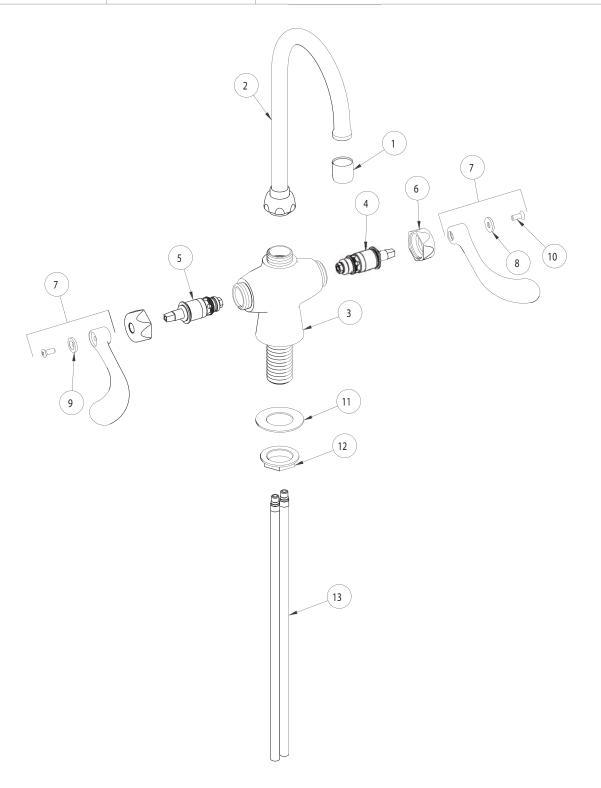

PARTS LIST

BY: SID CHK'D:

CHK'D:

CHICAGO FAUCETS

FINISH: DATE: AS SPECIFIED 02-26-02

50-317

| ITEM NO. | PART NO. | DESCRIPTION                      | ITEM NO. | PART NO. | DESCRIPTION          |
|----------|----------|----------------------------------|----------|----------|----------------------|
| 1        | E3       | SOFTFLO OUTLET                   | 8        | 633-123  | INDEX BUTTON (BLUE)  |
| 2        | GN2A     | FOR PARTS SEE GN2A               | 9        | 633-023  | INDEX BUTTON (RED)   |
| 3        |          | VALVE BODY (NOT SOLD SEPARATELY) | 10       | 420-010  | SCREW                |
| 4        | 1-099XT  | QUATURN UNIT (RH)                | 11       | 50-014   | STEEL WASHER         |
| 5        | 1-100XT  | QUATURN UNIT (LH)                | 12       | 50-003   | LOCKNUT              |
| 6        | 444-005  | CAP NUT                          | 13       | 50-101K  | SUPPLY TUBE ASSEMBLY |
| 7        | 317-PR   | WRISTBLADE HANDLE ASSEMBLY       |          |          |                      |